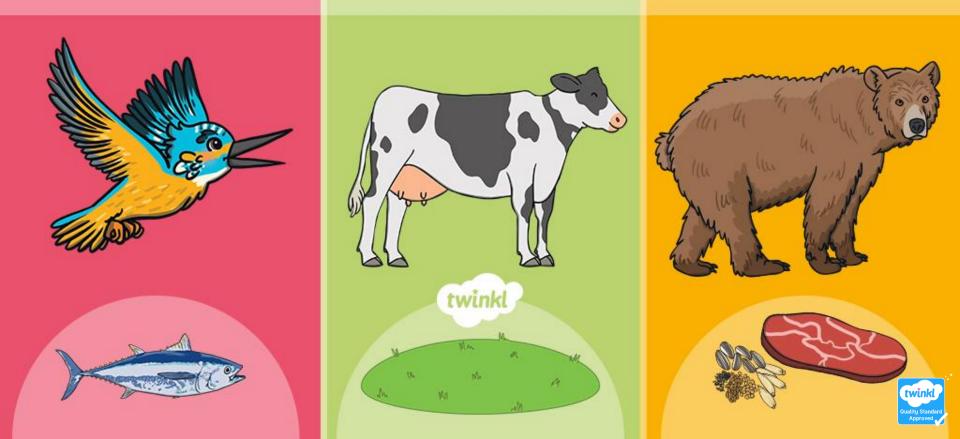

#### Carnivores

Kingfishers are small birds.

They only eat other animals.

They are **carnivores**.

They eat small fish and other little animals like tadpoles.

Grizzly bears eat seeds, berries and grass.

They also eat deer, fish and insects.