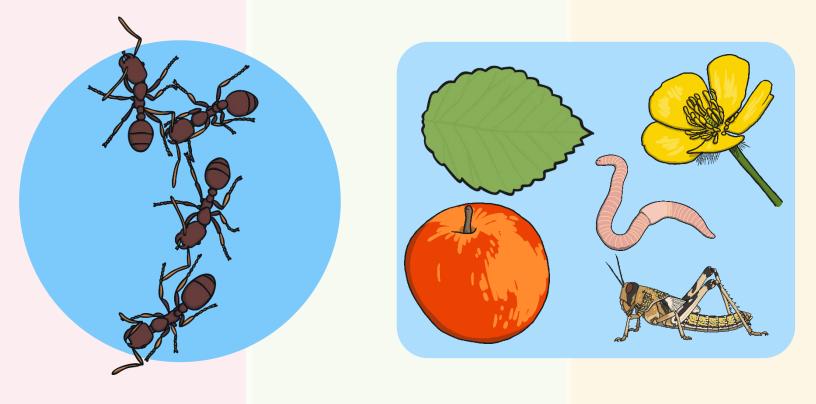

### Omnivores

Ants are tiny omnivores.

Most ants eat a mixed diet of plants and meat. This might include leaves, nectar and fruit, as well as insects and dead animals.