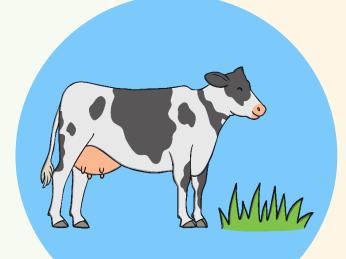

## **Staying Alive**

Animals need to eat to stay alive.

Different animals eat different types o<mark>f food.</mark>

Which of these animals does **not** eat grass?

#### Elephants are **herbivores**.

Which of these can they **not** eat?