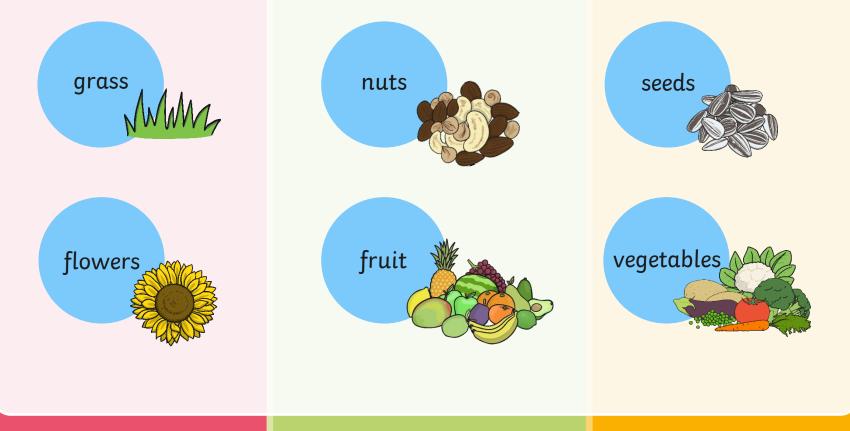

#### Herbivores

Some animals eat only plants. These animals are called **herbivores**. Herbivores eat:

#### Herbivores