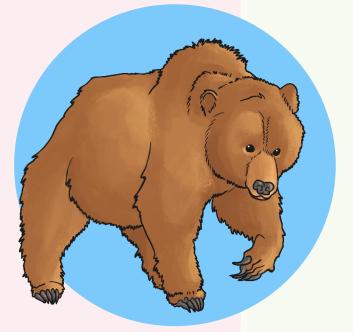

### Omnivores

**Omnivores** survive by eating both plants and animals. This can be a good way of staying alive. If they cannot find meat, omnivores can eat plants instead.

Omnivores come in all shapes and sizes!

Grizzly bears eat seeds, berries and grass.

They also eat deer, fish and insects.