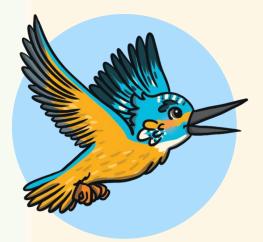

#### Carnivores

Kingfishers are small birds.

They only eat other animals.

They are **carnivores**.

They eat small fish and other little animals like tadpoles.