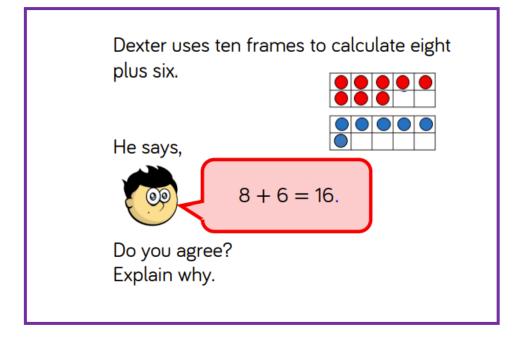

Using colouring pencils of two different colours, complete the ten frames accurately to solve:

Children should explain that he hasn't used his ten frames accurately. He needed to fill in the top one completely, placing two blue counters/dots in the top frame and then counting on, rather than starting a new ten frame.