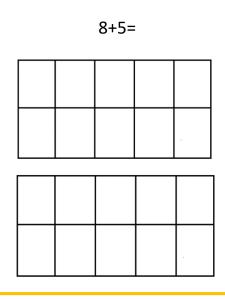

Tuesday

Draw a ten frame, like the ones below, and children use any items to complete the ten frame and solve the answer (see video for method).

Solve 6+5 by making 10 first and adding on. Use your ten frames to help you.