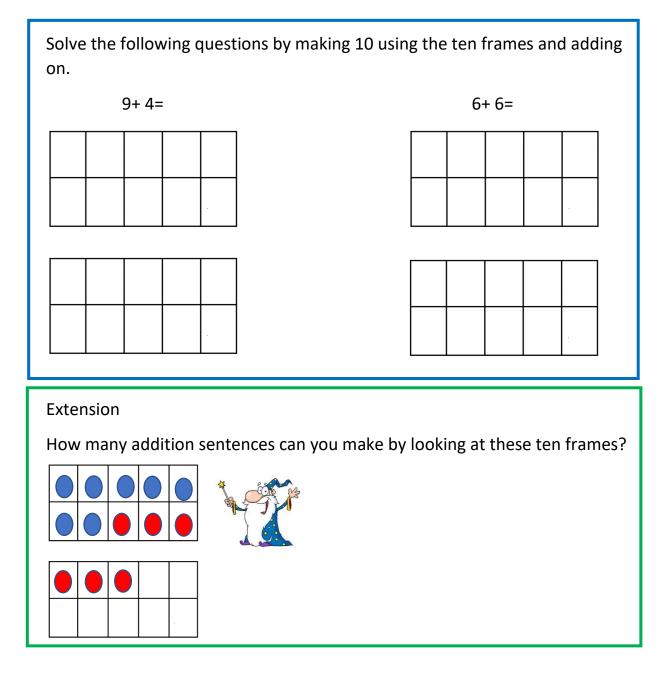

Children are challenged to come up with as many addition sentences as they can, which have an answer of 13. They can use the different coloured spots however, to help them.