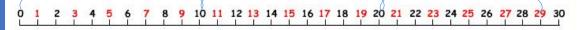

Friday 26. February 2021 Learning Objective: to count in 10s.

Maths Magician has been counting in 10s on a number line. He's counting up in 10s 3 times and landed on the number 29. Can you check his work to see if he is correct?