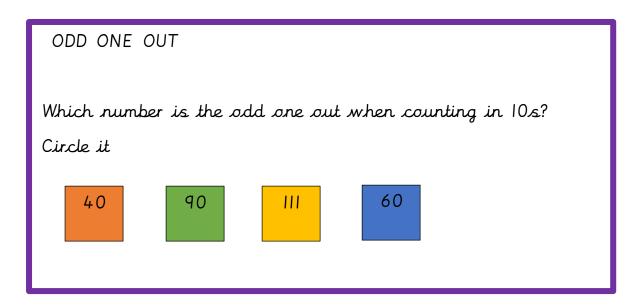

| Count the sets of feet to find the multiple of 10. |   |
|----------------------------------------------------|---|
| TP TP TP TP                                        |   |
| There are pairs of feet.                           |   |
| The number being represented is                    |   |
|                                                    |   |
|                                                    | 1 |
| Write all multiples of 10 up to 110.               |   |
|                                                    |   |
|                                                    |   |
|                                                    |   |
|                                                    |   |
|                                                    |   |
| What number does the numicon represent?            |   |
|                                                    |   |
| There are numicon pieces.                          |   |
| Each numicon represents the number                 |   |
| The number being represented is                    |   |